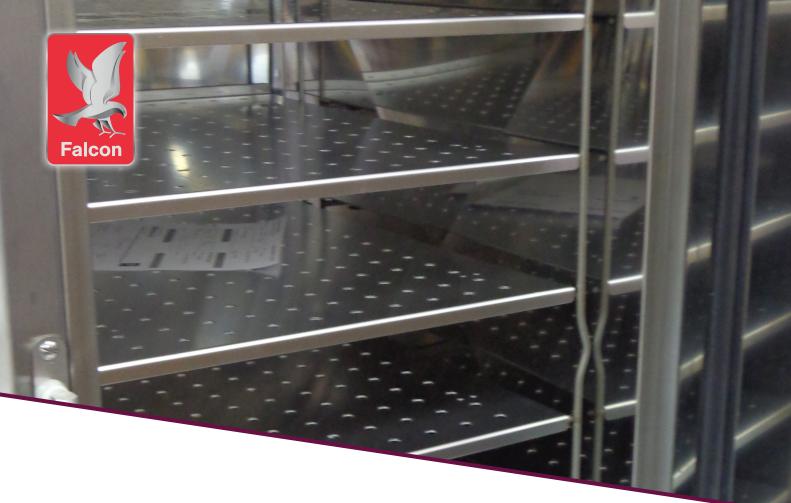

#### Key features

- 1/1 gastronorm compatible
  - Easy to trasnfer directly to serving areas
- Six shelf positions with six shelves supplied
  - Ideal for bulk or individual food items
- Manually operated drain system
- Reduces installation time and cost
- 304 stainless steel oven interior
  - Guaranteed to provide a long life of service
- Removable shelf hangers
  - -Makes it easier to clean oven chamber
- · Supplied with flanged feet
  - Easily secure oven to floor for added safety
- Piezo ignition
  - -Simple and problem-free operation