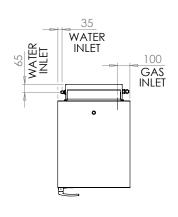

## G3478 Steaming Oven

### Specification details

| Total rating (natural and propane - kW - Nett)      | 14                |               |
|-----------------------------------------------------|-------------------|---------------|
| Total rating (natural and propane - btu/hr - gross) | 52,545            |               |
| Inlet size (natural and propane)                    | 1/2" BSP          |               |
| Flow rate - natural (m³/hr)                         | 1.46              |               |
| Flow rate - propane (kg/hr)                         | 1.09              |               |
| Inlet pressure (natural and propane - mbar)         | 20 / 37           |               |
| Operating pressure (natural and propane - mbar)     | 10 / 34           |               |
| Water connection (BSP)                              | 1/2"              |               |
| Pan dimensions (w x d x h - mm)                     | 720 x 430 x 200   |               |
| Water capacity (litres)                             | 60                |               |
| Weight (kg)                                         | 118               |               |
| Packed weight (kg)                                  | 130               |               |
| Packed dimensions (w x d x h - mm)                  | 650 x 1000 x 1850 |               |
| GTIN numbers                                        | Nat Gas           | LPG           |
|                                                     | 5056466901776     | 5056466901783 |