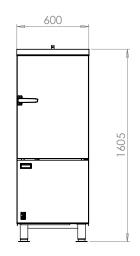

### Specification details

| Total rating (natural and propane - kW - Nett)      | 14                |               |
|-----------------------------------------------------|-------------------|---------------|
| Total rating (natural and propane - btu/hr - gross) | 52,545            |               |
| Inlet size (natural and propane)                    | 1/2" BSP          |               |
| Flow rate - natural (m³/hr)                         | 1.46              |               |
| Flow rate - propane (kg/hr)                         | 1.09              |               |
| Inlet pressure (natural and propane - mbar)         | 20 / 37           |               |
| Operating pressure (natural and propane - mbar)     | 10 / 34           |               |
| Water connection (BSP)                              | 1/2"              |               |
| Pan dimensions (w x d x h - mm)                     | 720 x 430 x 200   |               |
| Water capacity (litres)                             | 60                |               |
| Weight (kg)                                         | 118               |               |
| Packed weight (kg)                                  | 130               |               |
| Packed dimensions (w x d x h - mm)                  | 650 x 1000 x 1850 |               |
| GTIN numbers                                        | Nat Gas           | LPG           |
|                                                     | 5056466901776     | 5056466901783 |