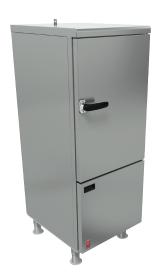

#### **DOMINATORPLUS**

# G3478 Steaming Oven

#### Key features

- 1/1 gastronorm compatible
  - Easy to trasnfer directly to serving areas
- Six shelf positions with six shelves supplied
  - Ideal for bulk or individual food items
- Manually operated drain system
- Reduces installation time and cost
- 304 stainless steel oven interior
  - Guaranteed to provide a long life of service
- Removable shelf hangers
  - -Makes it easier to clean oven chamber
- · Supplied with flanged feet
  - Easily secure oven to floor for added safety
- Piezo ignition
  - -Simple and problem-free operation

#### Accessories

· Oven shelf

#### Similar Models

• E3478 electric steaming oven





## G3478 Steaming Oven









### Specification details

| Total rating (natural and propane - kW - Nett)      | 14                |               |
|-----------------------------------------------------|-------------------|---------------|
| Total rating (natural and propane - btu/hr - gross) | 52,545            |               |
| Inlet size (natural and propane)                    | 1/2" BSP          |               |
| Flow rate - natural (m³/hr)                         | 1.46              |               |
| Flow rate - propane (kg/hr)                         | 1.09              |               |
| Inlet pressure (natural and propane - mbar)         | 20 / 37           |               |
| Operating pressure (natural and propane - mbar)     | 10 / 34           |               |
|