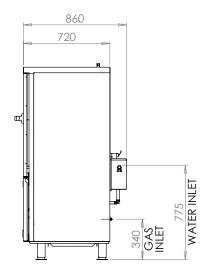

### Specification details

| Total rating (natural and propane - kW - Nett)      | 14                |               |
|-----------------------------------------------------|-------------------|---------------|
| Total rating (natural and propane - btu/hr - gross) | 52,545            |               |
| Inlet size (natural and propane)                    | 1/2" BSP          |               |
| Flow rate - natural (m³/hr)                         | 1.46              |               |
| Flow rate - propane (kg/hr)                         | 1.09              |               |
| Inlet pressure (natural and propane - mbar)         | 20 / 37           |               |
| Operating pressure (natural and propane - mbar)     | 10 / 34           |               |
| Water connection (BSP)                              | 1/2"              |               |
| Pan dimensions (w x d x h - mm)                     | 720 x 430 x 200   |               |
| Water capacity (litres)                             | 60                |               |
| Weight (kg)                                         | 118               |               |
| Packed weight (kg)                                  | 130               |               |
| Packed dimensions (w x d x h - mm)                  | 650 x 1000 x 1850 |               |
| GTIN numbers                                        | Nat Gas           | LPG           |
|                                                     | 5056466901776     | 5056466901783 |