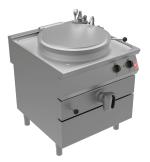

#### Key features

- 100 litre stainless steel pan
  Ideal for bulk cooking
- Integrated water faucet
- Quick and easy to add water as required
- Counter-balanced lid
  - Leave lid as open as required during cooking
- Indirect heating system
  - Dual pans protect contents from excessive heat
- Stainless steel panels with Scotch Brite finish - Looks great, ideal for front-of-house kitchens
- . Dynamic Link System compatible
- Integrated linking system allows quick and easy installation to create a seamless, continuous cookline