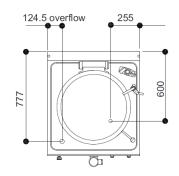

#### Similar Models

- E9781-150 gas boiling pan (150 litres)
- G9781-100 gas boiling pan (100 litres)
- G9781-150 gas boiling pan (150 litres)

Measurements in mm

Unit on castors is the same hob height