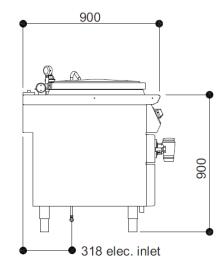

#### Similar Models

- E9781-150 gas boiling pan (150 litres)
- G9781-100 gas boiling pan (100 litres)
- G9781-150 gas boiling pan (150 litres)

Measurements in mm

Unit on castors is the same hob height

## Specification details

| Electrical rating (kW)             | 16                           |            |
|------------------------------------|------------------------------|------------|
| Electrical supply voltage          | 400V 3N~ 50/60 Hz            |            |
| Required electrical supply (A)     | 32                           |            |
| Electrical current split (A)       | L1: 23.1, L2: 23.1, L3: 23.1 |            |
| Element rating (kW)                | 16                           |            |
| Water capacity (litres)            | 100                          |            |
| Water connection                   | 3/4" BSP                     |            |
| Water pressure (kPa)               | 50 - 300                     |            |
| Draw off (diameter)                | 2"                           |            |
| Weight (kg)                        | 140                          |            |
| Packed weight (kg)                 | 165                          |            |
| Packed dimensions (w x d x h - mm) | 870 x 1070 x 1270            |            |
| GTIN numbers                       | On feet                      | On castors |
| offiction bers                     |                              |            |