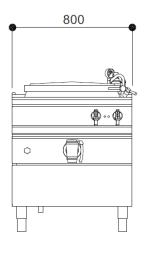

#### Similar Models

- E9781-150 gas boiling pan (150 litres)
- G9781-100 gas boiling pan (100 litres)
- G9781-150 gas boiling pan (150 litres)

Measurements in mm

Unit on castors is the same hob height

## Specification details

| Electrical rating (kW)             | 16                           |            |
|------------------------------------|------------------------------|------------|
| Electrical supply voltage          | 400V 3N~ 50/60 Hz            |            |
| Required electrical supply (A)     | 32                           |            |
| Electrical current split (A)       | L1: 23.1, L2: 23.1, L3: 23.1 |            |
| Element rating (kW)                | 16                           |            |
| Water capacity (litres)            | 100                          |            |
| Water connection                   | 3/4" BSP                     |            |
| Water pressure (kPa)               | 50 - 300                     |            |
| Draw off (diameter)                | 2"                           |            |
| Weight (kg)                        | 140                          |            |
| Packed weight (kg)                 | 165                          |            |
| Packed dimensions (w x d x h - mm) | 870 x 1070 x 1270            |            |
| GTIN numbers                       | On feet                      | On castors |
| offiction bers                     |                              |            |